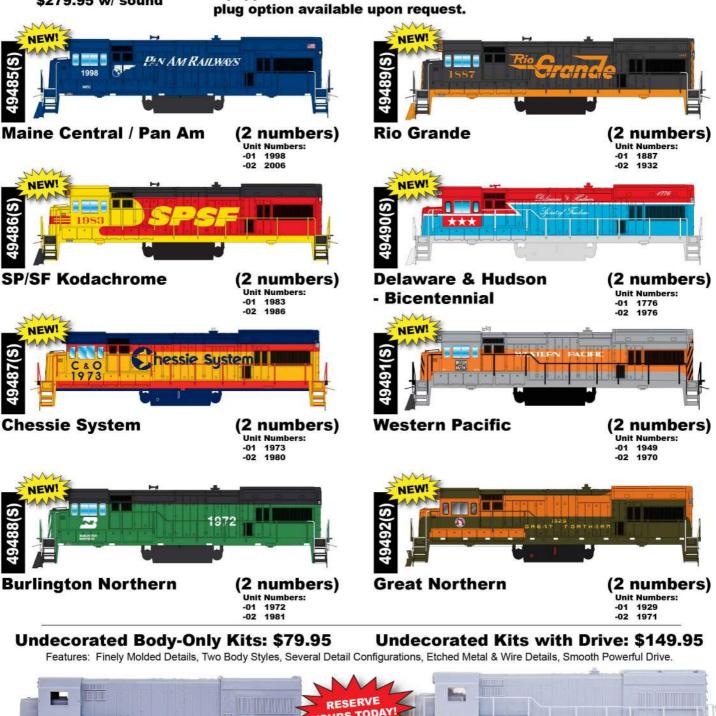

JULY 2015

Phone: (303) 772-1901 Fax: (303) 772-8534 Sales: (800) 472-2530

| Date:           |          | Customer:                                    | Telephone #:                   |
|-----------------|----------|----------------------------------------------|--------------------------------|
| Dealer#:        |          | Other:                                       | Contact:                       |
|                 |          | - HO Scale U18B Locomotives -                |                                |
| ** PLEASE RESE  | ERVE BY: | August 31, 2015 **                           | Expect Release Date: Feb / Mar |
|                 |          | MSRP – DCC-\$189.95 / Sound-\$279.95         |                                |
| <u>Item No.</u> |          | Roadname & Description                       | <u>Reservation Qty</u>         |
| 49485/49485S    | New!     | Maine Central / Pan Am                       | 2#'s /                         |
| 49486/49486S    | New!     | SP/SF Kodachrome                             | 2#'s /                         |
| 49487/49487S    | New!     | Chessie System                               | 2#'s/                          |
| 49488/49488S    | New!     | Burlington Northern                          | 2#'s /                         |
| 49489/49489S    | New!     | Rio Grande                                   | 2#'s /                         |
| 49490/49490S    | New!     | Delware & Hudson – Bicentennial              | 2#'s /                         |
| 49491/49491S    | New!     | Western Pacific                              | 2#'s /                         |
| 49492/49492S    | New!     | Great Northern                               | 2#'s /                         |
| 44449           |          | U18B Double Latch Door Kit (Body Only)       | \$79.95                        |
| 44450           |          | U18B Single Latch Door Kit (Body Only)       | \$79.95                        |
| 49449           |          | U18B Double Latch Door Kit w/FB-2 Trucks     | \$149.95                       |
| 49450           |          | U18B Single Latch Door Kit w/Blomberg Trucks | \$149.95                       |
|                 |          | - HO Scale R-70-20 Refrigerator Cars -       |                                |
| ** PLEASE RESE  | ERVE BY: | August 31, 2015 **                           | Expect Release Date: Feb / Mar |
|                 |          | MSRP – \$34.95                               |                                |
| <u>Item No.</u> |          | Roadname & Description                       | Reservation Qty                |
| 48801           |          | PFE Keystone Underframe – Early Roof         | 6#'s                           |
| 48802           |          | PFE Hydra-Cushion Underframe – Early Roof    | 6#'s                           |
| 48803           |          | PFE Keystone Underframe – Late Roof          | 6#'s                           |
| 48804           |          | PFE Hydra-Cushion Underframe – Late Roof     | 6#'s                           |
| 48812           |          | UPFE R-70-25                                 | 6#'s                           |
| 48821           |          | SOO Line                                     | 6#'s                           |
| 48822           |          | SPFE – White w/Blue Medallion                | 6#'s                           |
| 48825           |          | SPFE – Restenciled                           | 6#'s                           |
| 48827           | New!     | BNFE – White                                 | 6#'s                           |
| 43899           |          | Undecorated Kits                             | \$19.95                        |
|                 |          | - HO Scale Pressure Flow Covered Hoppers -   |                                |
| ** PLEASE RESE  | ERVE BY: | August 31, 2015 **                           | Expect Release Date: Feb / Mar |
|                 |          | MSRP – \$49.95                               |                                |
| <u>Item No.</u> |          | Roadname & Description                       | <u>Reservation Qty</u>         |
| 48901           |          | Canadian National – Gray                     | 6#'s                           |
| 48902           |          | British Columbia Railway                     | 6#'s                           |
| 48903           |          | Halliburton                                  | 6#'s                           |
| 48904           |          | Stelco                                       | 6#'s                           |
| 48905           |          | Mountain Minerals                            | 2#'s                           |
| 48906           |          | Canadian National – White                    | 6#'s                           |
| 48907           |          | Procor                                       | 4#'s                           |
| 48908           |          | AAR – ex BCOL                                | 4#'s                           |
| 48910           | New!     | Procor Repaint – UNPX                        | 4#'s                           |
| 48911           | New!     | LaFarge Cement – LAFX                        | 6#'s                           |
| 43999           |          | Undecorated Kits                             | \$19.95                        |