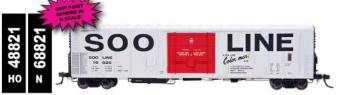

SOO Line Date: NEW 7-69

|     |       |     |     | mbe   | rs) |
|-----|-------|-----|-----|-------|-----|
| но  |       | N   | HO  |       | N   |
| -02 | 10024 | -01 | -08 | 10028 | -04 |
| -04 | 10030 | -02 | -09 | 10034 | -05 |
| -07 | 10020 | -03 | -10 | 10036 | -06 |