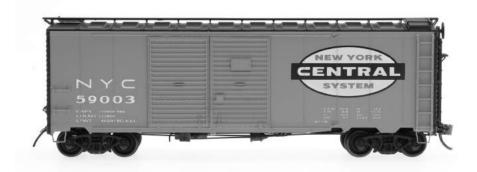

Items will begin shipping the week of August 10th!

July 17, 2015

**RED CABOOSE** 

**1937 AAR BOXCARS WITH DOUBLE DOORS** Features: Sharp Painting and Lettering, Metal 33in. Wheelsets, Kadee® Couplers. **Suggested Retail Price: \$34.95** 

**NEW YORK CENTRAL (STOCK #RR-38526)** These New York Central boxcars are green with white lettering. The NYC System herald is black, red and white.

| Date:     | STOCK / CAR # |
|-----------|---------------|
| BLT 7-40  | -13 59012     |
| RPKD 4-63 | -14 59021     |
|           | -15 59039     |
|           | -16 59046     |
|           | -17 59065     |
|           | -18 59075     |