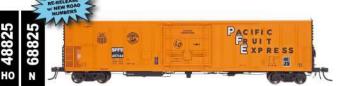

**SPFE - Restenciled** Date: NEW 3-69

|     | c      |     | 6 nu | umbe<br>s: | rs) |
|-----|--------|-----|------|------------|-----|
| HO  |        | N   | HO   |            | N   |
| -07 | 456968 | -07 | -10  | 457185     | -10 |
| -08 | 457044 | -08 | -11  | 457276     | -11 |
| 00  | 457400 | 00  | 40   | 453050     | 40  |