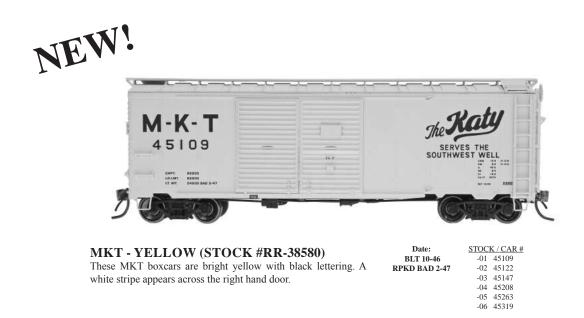

| Date:           |      | Customer:                                                    | Telephone #: |                  |
|-----------------|------|--------------------------------------------------------------|--------------|------------------|
| Dealer#:        |      | Other:                                                       | Contact:     |                  |
|                 |      | Expected Shipping Date The Week of August 10 <sup>th</sup> . |              |                  |
|                 |      | - HO Scale 1937 AAR 40Ft. Boxcars -                          |              |                  |
|                 |      | MSRP - \$29.95                                               |              |                  |
| <u>Item No.</u> |      | <u>Roadname &amp; Description</u>                            |              | <u>Order Qty</u> |
| 45733           |      | Northern Pacific – Main Street                               | 6#'s         |                  |
| 45766           | New! | Atlantic Coast Line                                          | 6#'s         |                  |
| 45767           | New! | Central of Georgia – Streamlined Money Saver                 | 6#'s         |                  |
| 45768           | New! | Nashville Chattanooga And St. Louis                          | 6#'s         |                  |
| 45769           | New! | Boston & Maine                                               | 6#'s         |                  |
| 45786           | New! | Minneapolis And St. Louis – Red Billboard                    | 6#'s         |                  |
| 45787           | New! | Southern Pacific                                             | 6#'s         |                  |
| 45788           | New! | Norfolk Southern                                             | 6#'s         |                  |
|                 |      | - HO Scale 10Ft. Inside Height Post War Boxcars -            |              |                  |
|                 |      | MSRP - \$31.95                                               |              |                  |
| <u>Item No.</u> |      | Roadname & Description                                       |              | <u>Order Qty</u> |
| 45779           | New! | New York Central – Boxcar Red                                | 6#'s         |                  |
| 45780           | New! | Nacionales de Mexico                                         | 6#'s         |                  |
| 45781           | New! | Chesapeake & Ohio                                            | 6#'s         |                  |
| 45782           | New! | Clinchfield Railroad                                         | 6#'s         |                  |
| 45783           | New! | Erie Lackawanna EX DL&W                                      | 6#'s         |                  |
| 45784           | New! | Penn Central                                                 | 6#'s         |                  |
| 45785           | New! | Southern Pacific – San Serif                                 | 6#'s         |                  |
|                 |      | - HO Scale Red Caboose 1937 AAR Boxcars with Double Doors    | -            |                  |
|                 |      | MSRP - \$34.95                                               |              |                  |
| <u>Item No.</u> |      | Roadname & Description                                       |              | Order Qty        |
| RR-38526        |      | New York Central                                             | 6#'s         |                  |
| RR-38580        | New! | MKT – Yellow                                                 | 6#'s         |                  |