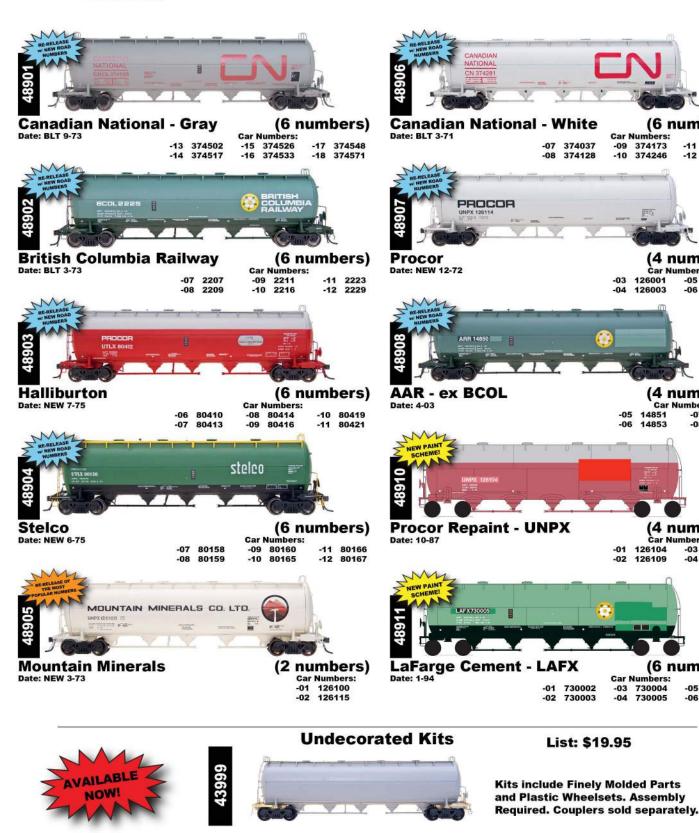

## HO SCALE PRESSURE FLOW COVERED HOPPER

It has been several years since this unique, highly detailed, sharply decorated model has been available. Several of the most popular paint schemes are being reproduced along with two paint schemes being offered for the first time. These cars are a necessary addition to any modern consist.

# **Pressure Flow Covered Hoppers**

(6 numbers)

(4 numbers) Car Numbers:

(4 numbers)

(4 numbers)

-03

(6 numbers)

-06

JULY 2015

Phone: (303) 772-1901 Fax: (303) 772-8534 Sales: (800) 472-2530

| Date:           |          | Customer:                                    | Telephone #:                   |
|-----------------|----------|----------------------------------------------|--------------------------------|
| Dealer#:        |          | Other:                                       | Contact:                       |
|                 |          | - HO Scale U18B Locomotives -                |                                |
| ** PLEASE RESE  | ERVE BY: | August 31, 2015 **                           | Expect Release Date: Feb / Mar |
|                 |          | MSRP – DCC-\$189.95 / Sound-\$279.95         |                                |
| <u>Item No.</u> |          | Roadname & Description                       | <u>Reservation Qty</u>         |
| 49485/49485S    | New!     | Maine Central / Pan Am                       | 2#'s /                         |
| 49486/49486S    | New!     | SP/SF Kodachrome                             | 2#'s /                         |
| 49487/49487S    | New!     | Chessie System                               | 2#'s/                          |
| 49488/49488S    | New!     | Burlington Northern                          | 2#'s /                         |
| 49489/49489S    | New!     | Rio Grande                                   | 2#'s /                         |
| 49490/49490S    | New!     | Delware & Hudson – Bicentennial              | 2#'s /                         |
| 49491/49491S    | New!     | Western Pacific                              | 2#'s /                         |
| 49492/49492S    | New!     | Great Northern                               | 2#'s /                         |
| 44449           |          | U18B Double Latch Door Kit (Body Only)       | \$79.95                        |
| 44450           |          | U18B Single Latch Door Kit (Body Only)       | \$79.95                        |
| 49449           |          | U18B Double Latch Door Kit w/FB-2 Trucks     | \$149.95                       |
| 49450           |          | U18B Single Latch Door Kit w/Blomberg Trucks | \$149.95                       |
|                 |          | - HO Scale R-70-20 Refrigerator Cars -       |                                |
| ** PLEASE RESE  | ERVE BY: | August 31, 2015 **                           | Expect Release Date: Feb / Mar |
|                 |          | MSRP – \$34.95                               |                                |
| <u>Item No.</u> |          | Roadname & Description                       | Reservation Qty                |
| 48801           |          | PFE Keystone Underframe – Early Roof         | 6#'s                           |
| 48802           |          | PFE Hydra-Cushion Underframe – Early Roof    | 6#'s                           |
| 48803           |          | PFE Keystone Underframe – Late Roof          | 6#'s                           |
| 48804           |          | PFE Hydra-Cushion Underframe – Late Roof     | 6#'s                           |
| 48812           |          | UPFE R-70-25                                 | 6#'s                           |
| 48821           |          | SOO Line                                     | 6#'s                           |
| 48822           |          | SPFE – White w/Blue Medallion                | 6#'s                           |
| 48825           |          | SPFE – Restenciled                           | 6#'s                           |
| 48827           | New!     | BNFE – White                                 | 6#'s                           |
| 43899           |          | Undecorated Kits                             | \$19.95                        |
|                 |          | - HO Scale Pressure Flow Covered Hoppers -   |                                |
| ** PLEASE RESE  | ERVE BY: | August 31, 2015 **                           | Expect Release Date: Feb / Mar |
|                 |          | MSRP – \$49.95                               |                                |
| <u>Item No.</u> |          | Roadname & Description                       | <u>Reservation Qty</u>         |
| 48901           |          | Canadian National – Gray                     | 6#'s                           |
| 48902           |          | British Columbia Railway                     | 6#'s                           |
| 48903           |          | Halliburton                                  | 6#'s                           |
| 48904           |          | Stelco                                       | 6#'s                           |
| 48905           |          | Mountain Minerals                            | 2#'s                           |
| 48906           |          | Canadian National – White                    | 6#'s                           |
| 48907           |          | Procor                                       | 4#'s                           |
| 48908           |          | AAR – ex BCOL                                | 4#'s                           |
| 48910           | New!     | Procor Repaint – UNPX                        | 4#'s                           |
| 48911           | New!     | LaFarge Cement – LAFX                        | 6#'s                           |
| 43999           |          | Undecorated Kits                             | \$19.95                        |