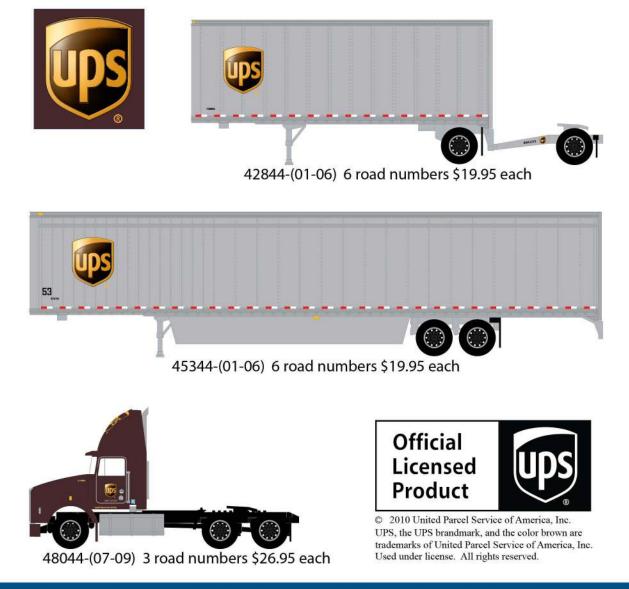

# Pre orders due August 31 / Delivery 1st quarter 2016

TM

48044-(01-06) 6 road numbers \$26.95 each

email: trainworx@wic.net P.O. Box 127 - Delta, CO 81416 (970) 874-9747

**ADVANCE RESERVATION FORM** 

1224 Boston Ave Longmont, CO 80501

1224 Boston Ave Longmont, CO 80501

JULY 2015

Phone: (303) 772-1901 Fax: (303) 772-8534 Sales: (800) 472-2530

| Date:                           |           | Customer:                                             | Те             | ephone #:      |                                       |
|---------------------------------|-----------|-------------------------------------------------------|----------------|----------------|---------------------------------------|
| Dealer#:                        |           | Other:                                                |                | ntact:         |                                       |
|                                 |           | - N Scale R-70-20 Refrigerator Cars -                 |                |                |                                       |
| ** PLEASE RESER                 | VE BY: A  |                                                       | Expect         | Release Date   | e: Feb / Ma                           |
|                                 |           | MSRP – \$24.95                                        |                |                |                                       |
| Item No. Roadname & Description |           |                                                       | <u>Rese</u>    | rvation Qty    |                                       |
| 68801                           |           | PFE Keystone Underframe – Early Roof                  |                | 6#'s           |                                       |
| 68802                           |           | PFE Hydra-Cushion Underframe – Early Roof             |                | 6#'s           |                                       |
| 68803                           | New!      | PFE Keystone Underframe – Late Roof                   |                | 6#'s           |                                       |
| 68804                           | New!      | PFE Hydra-Cushion Underframe – Late Roof              |                |                |                                       |
| 68812                           | New!      | UPFE R-70-25                                          |                |                |                                       |
| 68821                           | New!      | SOO Line                                              |                | 6#'s           |                                       |
| 68822                           | New!      | SPFE – White w/Blue Medallion                         |                |                |                                       |
| 68825                           |           | SPFE – Restenciled                                    |                | 6#'s           |                                       |
| 68827                           | New!      | w! BNFE – White                                       |                | 0///           |                                       |
| 63899                           |           | Undecorated Kits                                      |                | \$11.50        |                                       |
|                                 |           | - N Scale Trainworx Bull Haulers & UPS Truck & T      | Trailers -     |                |                                       |
| ** PLEASE RESER                 | VE BY: Au | ugust 31, 2015 **                                     | Expect Release | se Date: 4th Q | uarter 2015                           |
|                                 |           | MSRP – \$38.95                                        |                |                |                                       |
| <u>Item No.</u>                 |           | Roadname & Description                                |                | <u>Rese</u>    | rvation Qty                           |
|                                 |           | Peterbilt 379 w/3406 Cat and Merrit Gold Line 50' Cat | ttle Pot.      |                |                                       |
| TW57930                         | New!      | Black & Silver                                        |                |                |                                       |
| TW57931                         | New!      | Burgundy & Silver                                     |                |                |                                       |
| TW57932                         | New!      | Green & Silver                                        |                |                |                                       |
| TW57933                         | New!      | Red & Black                                           |                |                |                                       |
| TW57934                         | New!      | Silver & Burgundy                                     |                |                |                                       |
| TW57935                         | New!      | White & Blue                                          |                |                |                                       |
| TW48044(01-06)                  | New!      | UPS Single Axle Tractor                               | \$26.95        | 6#'s           |                                       |
| TW48044(07-09)                  | New!      | UPS Dual Axle Tractor                                 | \$26.95        | 3#'s           |                                       |
| TW42844(01-06)                  | New!      | UPS Short Trailer with Dolly                          | \$19.95        | 6#'s           |                                       |
| TW45344(01-06)                  | New!      | UPS Long Trailer                                      | \$19.95        | 6#'s           | ····                                  |
|                                 |           | č                                                     | ·              |                | · · · · · · · · · · · · · · · · · · · |