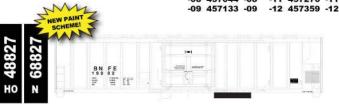

**BNFE** - White Date: 5-84

|     |       | (6    | i nu  | mbe   | rs) |
|-----|-------|-------|-------|-------|-----|
|     |       | Car N | umber | 's:   |     |
| но  |       | N     | HO    |       | N   |
| -01 | 19002 | -01   | -04   | 19371 | -04 |
| -02 | 19111 | -02   | -05   | 19448 | -05 |
| -03 | 19165 | -03   | -06   | 19662 | -06 |