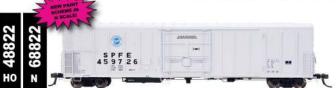

SPFE - White w/ Blue Medallion Date: 4-71

(6 numbers)

| HO  |        | N   | HO  |        | N   |
|-----|--------|-----|-----|--------|-----|
| -07 | 459523 | -01 | -10 | 459684 | -04 |
| -08 | 459570 | -02 | -11 | 459702 | -05 |
| -09 | 459631 | -03 | -12 | 459757 | -06 |