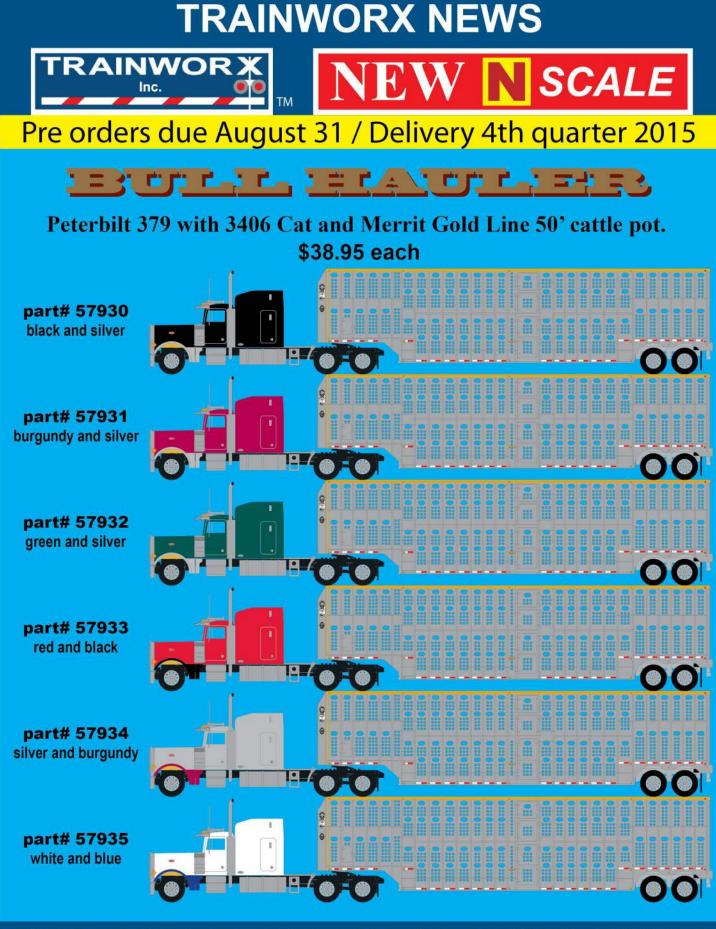

1224 Boston Ave Longmont, CO 80501

JULY 2015

Phone: (303) 772-1901 Fax: (303) 772-8534 Sales: (800) 472-2530

| Date:                           |           | Customer:                                             | Те             | ephone #:      |                                       |
|---------------------------------|-----------|-------------------------------------------------------|----------------|----------------|---------------------------------------|
| Dealer#:                        |           | Other:                                                |                | ntact:         |                                       |
|                                 |           | - N Scale R-70-20 Refrigerator Cars -                 |                |                |                                       |
| ** PLEASE RESER                 | VE BY: A  |                                                       | Expect         | Release Date   | e: Feb / Ma                           |
|                                 |           | MSRP – \$24.95                                        |                |                |                                       |
| Item No. Roadname & Description |           |                                                       | <u>Rese</u>    | rvation Qty    |                                       |
| 68801                           |           | PFE Keystone Underframe – Early Roof                  |                | 6#'s           |                                       |
| 68802                           |           | PFE Hydra-Cushion Underframe – Early Roof             |                | 6#'s           |                                       |
| 68803                           | New!      | PFE Keystone Underframe – Late Roof                   |                | 6#'s           |                                       |
| 68804                           | New!      | PFE Hydra-Cushion Underframe – Late Roof              |                |                |                                       |
| 68812                           | New!      | UPFE R-70-25                                          |                |                |                                       |
| 68821                           | New!      | SOO Line                                              |                | 6#'s           |                                       |
| 68822                           | New!      | SPFE – White w/Blue Medallion                         |                |                |                                       |
| 68825                           |           | SPFE – Restenciled                                    |                | 6#'s           |                                       |
| 68827                           | New!      | w! BNFE – White                                       |                | 0///           |                                       |
| 63899                           |           | Undecorated Kits                                      |                | \$11.50        |                                       |
|                                 |           | - N Scale Trainworx Bull Haulers & UPS Truck & T      | Trailers -     |                |                                       |
| ** PLEASE RESER                 | VE BY: Au | ugust 31, 2015 **                                     | Expect Release | se Date: 4th Q | uarter 2015                           |
|                                 |           | MSRP – \$38.95                                        |                |                |                                       |
| <u>Item No.</u>                 |           | Roadname & Description                                |                | <u>Rese</u>    | rvation Qty                           |
|                                 |           | Peterbilt 379 w/3406 Cat and Merrit Gold Line 50' Cat | ttle Pot.      |                |                                       |
| TW57930                         | New!      | Black & Silver                                        |                |                |                                       |
| TW57931                         | New!      | Burgundy & Silver                                     |                |                |                                       |
| TW57932                         | New!      | Green & Silver                                        |                |                |                                       |
| TW57933                         | New!      | Red & Black                                           |                |                |                                       |
| TW57934                         | New!      | Silver & Burgundy                                     |                |                |                                       |
| TW57935                         | New!      | White & Blue                                          |                |                |                                       |
| TW48044(01-06)                  | New!      | UPS Single Axle Tractor                               | \$26.95        | 6#'s           |                                       |
| TW48044(07-09)                  | New!      | UPS Dual Axle Tractor                                 | \$26.95        | 3#'s           |                                       |
| TW42844(01-06)                  | New!      | UPS Short Trailer with Dolly                          | \$19.95        | 6#'s           |                                       |
| TW45344(01-06)                  | New!      | UPS Long Trailer                                      | \$19.95        | 6#'s           | ····                                  |
|                                 |           | č                                                     | ·              |                | · · · · · · · · · · · · · · · · · · · |