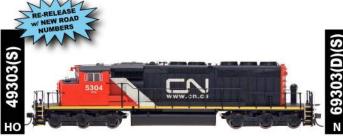

#### SD40-2W LOCOMOTIVES IN HO AND N SCALES

The eight paint schemes that are being offered this month include four ALL NEW decorative schemes that have never been done before. Also included are four of the more popular schemes that have been previously produced. Please note that a DC only version is offered in N scale and the HO locomotives can be equipped with a DC only plug option on request.

# SD40-2W Locomotives Announced: January 16 Reservations Due By: February 28 Available: Aug / Sept

These InterMountain Railway Co. models are manufactured with the 4-window safety cab, the snow shields over the air inlets, and the distinctive stairwells and handrails. Both scales feature laser sharp painting and lettering, etched metal details, and wire grab irons. All locomotives are factory equipped with ESU sound decoder or ESU non-sound decoder. DC available for N scale and DC plug option available for HO locomotives by request

#### N List: DC: \$129.95 DCC: \$179.95(D) DCC & Sound: \$239.95(S)

Canadian National

(4 numbers) Unit Numbers: 5257 5242 -11 5257 -12 5261 -09 -10 5246

Canadian National - CN.CA (3 numbers) Unit Numbers: -04 5264 -06 5291