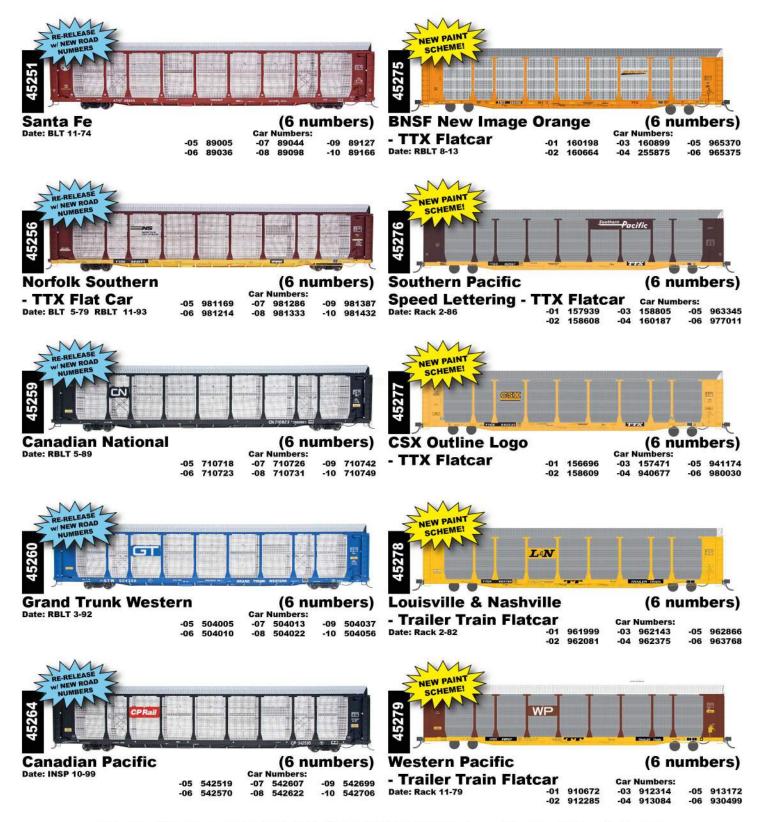

### HO BI-LEVEL AUTO RACKS

This is a phenomenal model equipped with 18 separate etched metal panels to give these cars the most realistic look possible. The ten road names offered include five all new paint schemes and five previously offered that remain in high demand. All roads are available in six numbers.

**Bi-Level Auto Racks** 

Announced: January 16 Reservations Due By: February 28 Available: Aug / Sept

List: \$96.95

Features: Finely Molded Details, Metal Wire Grab Irons, Sharp Painting and Lettering and Multiple Road Numbers, Metal Wheelsets and Kadee® Couplers.