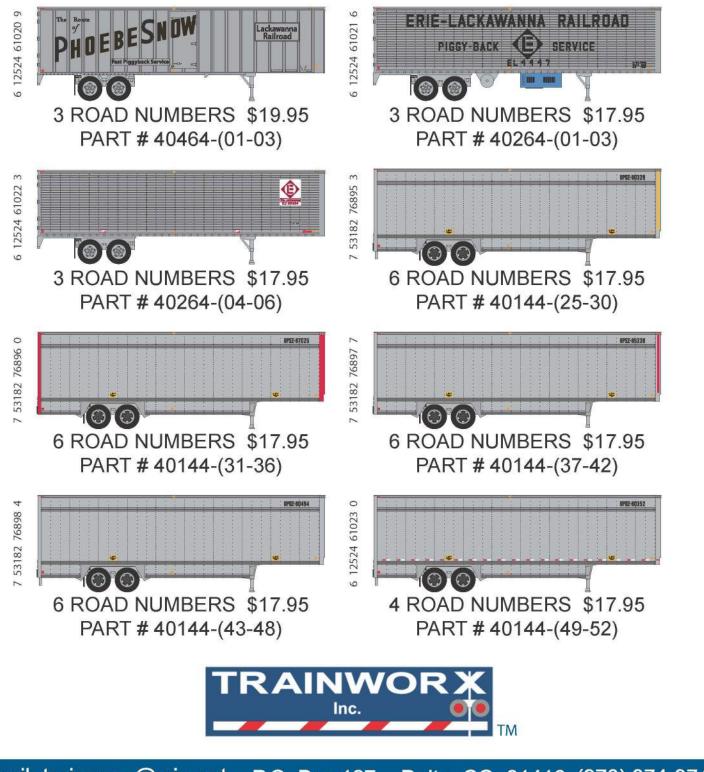

# **TRAINWORX NEWS**

# NEW N SCALE

Pre orders due February 28 / Delivery 3rd quarter 2015

email: trainworx@wic.net P.O. Box 127 - Delta, CO 81416 (970) 874-9747

|                 | Δ       | <b>DVANCE RESERVATION</b>                             | FORM                                         |
|-----------------|---------|-------------------------------------------------------|----------------------------------------------|
| 1224 Boston Ave |         |                                                       | Phone: (303) 772-1901                        |
| Longmont, CO 80 | 0501    |                                                       | Fax: (303) 772-8534<br>Sales: (800) 472-2530 |
| JANUARY 2015    |         | INTER MOUNTAIN<br>BAILWAY CO-                         | Sales. (000) 472-2550                        |
| Date:           |         | Customer:                                             | Telephone #:                                 |
| Dealer#:        |         | Other:                                                | Contact:                                     |
|                 |         |                                                       |                                              |
|                 |         | - HO Scale InterMountain SD40-2W Locomotives          |                                              |
| ** PLEASE RESE  | RVE BY: | February 28, 2015 **                                  | Expected Release Date – Aug/Sep              |
|                 |         | MSRP – DCC-\$179.95 / DCC w/Sound-\$269.95            |                                              |
| <u>Item No.</u> |         | Roadname & Description                                | <u>Reservation Qty</u>                       |
| 49301/49301S    |         | Canadian National                                     | 4#'s                                         |
| 49303/49303S    |         | Canadian National – CN.CA                             | 3#'s                                         |
| 49305/49305S    |         | Canadian National – Expo '86                          | 1#                                           |
| 49307/49307S    |         | Canadian National – Map Scheme                        | 4#'s                                         |
| 49308/49308S    | New!    | Pennsylvania Northeastern                             | 1#<br>2#'s                                   |
| 49309/49309S    | New!    | Diesel Electric Services                              | 2#'s                                         |
| 49310/49310S    | New!    | New Hope & Ivyland – CN Stripes Paintout              | 1#                                           |
| 49311/49311S    | New!    | New Hope & Ivyland – CN Map Paintout                  | 1#                                           |
|                 |         | - HO Scale InterMountain Bi-Level Auto Racks -        |                                              |
| ** PLEASE RESE  | RVE BY: | February 28, 2015 **                                  | Expected Release Date – Aug/Sep              |
|                 |         | MSRP – \$96.95                                        |                                              |
| <u>ltem No.</u> |         | Roadname & Description                                | <u>Reservation Qty</u>                       |
| 45251           |         | Santa Fe                                              | 6#'s                                         |
| 45256           |         | Norfolk Southern – TTX Flat Car                       | 6#'s                                         |
| 45259           |         | Canadian National                                     | 6#'s                                         |
| 45260           |         | Grand Trunk Western                                   | 6#'s                                         |
| 45264           |         | Canadian Pacific                                      | 6#'s                                         |
| 45275           | New!    | BNSF New Image Orange – TTX Flatcar                   | 6#'s                                         |
| 45276           | New!    | Southern Pacific Speed Lettering – TTX Flatcar        | 6#'s                                         |
| 45277           | New!    | CSX Outline Logo – TTX Flatcar                        | 6#'s                                         |
| 45278           | New!    | Louisville & Nashville – Trailer Train Flatcar        | 6#'s                                         |
| 45279           | New!    | Western Pacific – Trailer Train Flatcar               | 6#'s                                         |
| ſ               |         | - HO Scale InterMountain A-Line 48' Smooth Sided Cont | tainers -                                    |
| ** PLEASE RESE  | RVE BY: | February 28, 2015 **                                  | Expected Release Date – Aug/Sep              |
|                 |         | MSRP – \$23.95 / 2-Pack                               |                                              |
| <u>Item No.</u> |         | Roadname & Description                                | <u>Reservation Qty</u>                       |
| 30401           |         | American Presidents Line – APLU                       | 3#'s                                         |
| 30402           |         | BN America – BNAU                                     | 3#'s                                         |
| 30403           |         | ITEL – ITLU                                           | 3#'s                                         |
| 30405           |         | CSX – CSXU                                            | 3#'s                                         |
| 30406           |         | XTRA – XCTU                                           | 3#'s                                         |
| 30408           |         | CN Laser – CNRU                                       | 3#'s                                         |
| 30409           |         | Canadian Pacific – CPBU                               | 3#'s                                         |
| 30410           |         | Conrail Mercury – CRMU                                | 3#'s                                         |
| 30413           |         | Southern Pacific – SPDU                               | 3#'s                                         |
| 30417           | New!    | North American Container Systems – NCCU               | 3#'s                                         |
| 30417           | New!    | North American Container Systems – NCCU               | 3#'s                                         |
|                 |         |                                                       |                                              |