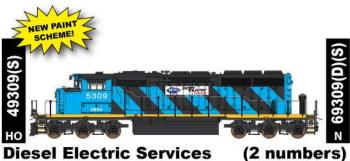

#### SD40-2W LOCOMOTIVES IN HO AND N SCALES

The eight paint schemes that are being offered this month include four ALL NEW decorative schemes that have never been done before. Also included are four of the more popular schemes that have been previously produced. Please note that a DC only version is offered in N scale and the HO locomotives can be equipped with a DC only plug option on request.

# SD40-2W Locomotives Announced: January 16 Reservations Due By: February 28 Available: Aug / Sept

These InterMountain Railway Co. models are manufactured with the 4-window safety cab, the snow shields over the air inlets, and the distinctive stairwells and handrails. Both scales feature laser sharp painting and lettering, etched metal details, and wire grab irons. All locomotives are factory equipped with ESU sound decoder or ESU non-sound decoder. DC available for N scale and DC plug option available for HO locomotives by request

HO List: \$179.95 w/ Sound: \$269.95

#### N List: DC: \$129.95 DCC: \$179.95(D) DCC & Sound: \$239.95(S)

Canadian National

(4 numbers) Unit Numbers: 5257 5242 -11 5257 -12 5261 -09 -10 5246

Canadian National - CN.CA (3 numbers) Unit Numbers: -04 5264 -06 5291

Pennsylvania Northeastern (1 number) Unit Number: -01 5342

**Unit Numbers:** -01 5306 -02 5309

Ink Sound

P. O. Box 839, Longmont, CO 80502, Phone (800) 472-2530 www.intermountain-railway.com **January 2015** 