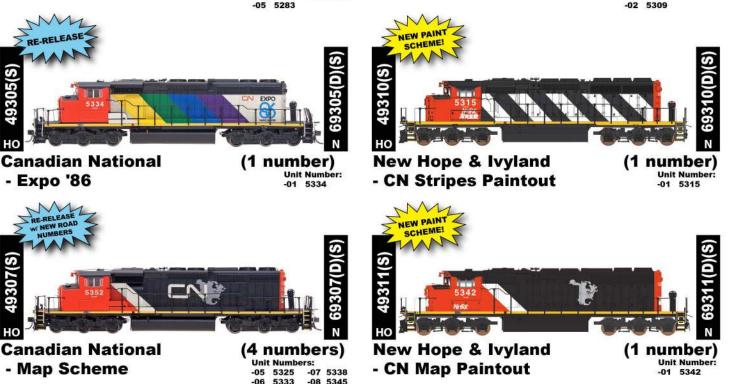

#### SD40-2W LOCOMOTIVES IN HO AND N SCALES

The eight paint schemes that are being offered this month include four ALL NEW decorative schemes that have never been done before. Also included are four of the more popular schemes that have been previously produced. Please note that a DC only version is offered in N scale and the HO locomotives can be equipped with a DC only plug option on request.

# SD40-2W Locomotives Announced: January 16 Reservations Due By: February 28 Available: Aug / Sept

These InterMountain Railway Co. models are manufactured with the 4-window safety cab, the snow shields over the air inlets, and the distinctive stairwells and handrails. Both scales feature laser sharp painting and lettering, etched metal details, and wire grab irons. All locomotives are factory equipped with ESU sound decoder or ESU non-sound decoder. DC available for N scale and DC plug option available for HO locomotives by request

#### N List: DC: \$129.95 DCC: \$179.95(D) DCC & Sound: \$239.95(S)

Canadian National

(4 numbers) Unit Numbers: 5257 5242 -11 5257 -12 5261 -09 -10 5246

Canadian National - CN.CA (3 numbers) Unit Numbers: -04 5264 -06 5291

Pennsylvania Northeastern (1 number) Unit Number: -01 5342

**Unit Numbers:** -01 5306 -02 5309

Ink Sound

P. O. Box 839, Longmont, CO 80502, Phone (800) 472-2530 www.intermountain-railway.com **January 2015** 