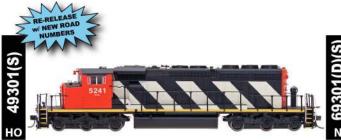

#### SD40-2W LOCOMOTIVES IN HO AND N SCALES

The eight paint schemes that are being offered this month include four ALL NEW decorative schemes that have never been done before. Also included are four of the more popular schemes that have been previously produced. Please note that a DC only version is offered in N scale and the HO locomotives can be equipped with a DC only plug option on request.

# SD40-2W Locomotives Announced: January 16 Reservations Due By: February 28 Available: Aug / Sept

These InterMountain Railway Co. models are manufactured with the 4-window safety cab, the snow shields over the air inlets, and the distinctive stairwells and handrails. Both scales feature laser sharp painting and lettering, etched metal details, and wire grab irons. All locomotives are factory equipped with ESU sound decoder or ESU non-sound decoder. DC available for N scale and DC plug option available for HO locomotives by request

#### N List: DC: \$129.95 DCC: \$179.95(D) DCC & Sound: \$239.95(S)

Canadian National

(4 numbers) Unit Numbers: 5257 5242 -11 5257 -12 5261 -09 -10 5246

Canadian National - CN.CA (3 numbers) Unit Numbers: -04 5264 -06 5291