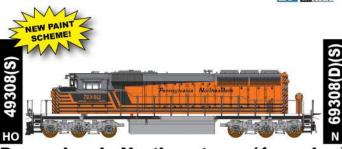

#### SD40-2W LOCOMOTIVES IN HO AND N SCALES

The eight paint schemes that are being offered this month include four ALL NEW decorative schemes that have never been done before. Also included are four of the more popular schemes that have been previously produced. Please note that a DC only version is offered in N scale and the HO locomotives can be equipped with a DC only plug option on request.

# SD40-2W Locomotives Announced: January 16 Reservations Due By: February 28 Available: Aug / Sept

These InterMountain Railway Co. models are manufactured with the 4-window safety cab, the snow shields over the air inlets, and the distinctive stairwells and handrails. Both scales feature laser sharp painting and lettering, etched metal details, and wire grab irons. All locomotives are factory equipped with ESU sound decoder or ESU non-sound decoder. DC available for N scale and DC plug option available for HO locomotives by request

Pennsylvania Northeastern (1 number) Unit Number: -01 5342

**Unit Numbers:** -01 5306 -02 5309

Ink Sound

P. O. Box 839, Longmont, CO 80502, Phone (800) 472-2530 www.intermountain-railway.com **January 2015** 