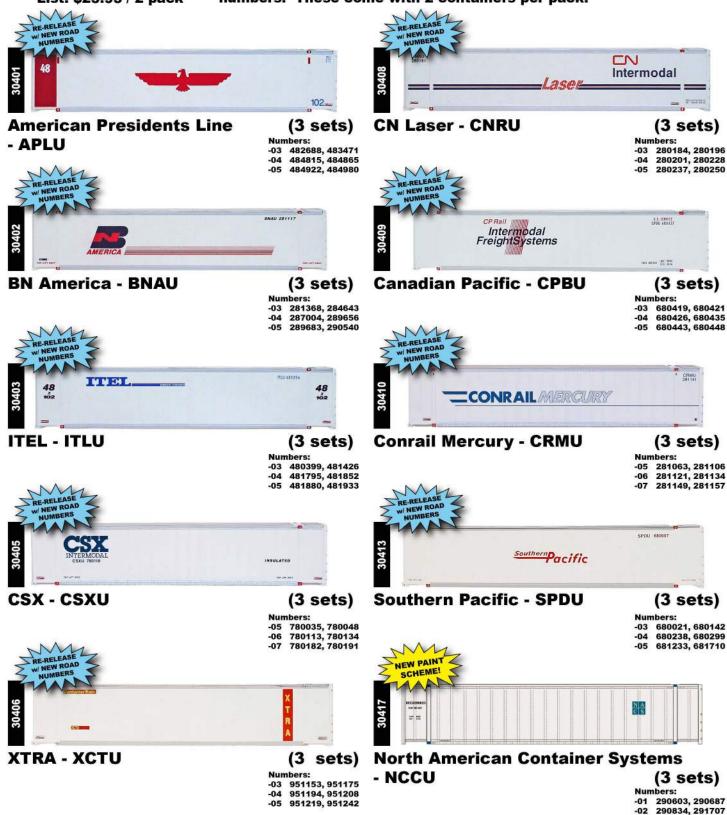

#### **HO 48' SMOOTH SIDED CONTAINERS**

These commonly seen containers are offered in two-packs for each owner name. Three sets of each are available providing a total of six road numbers for each paint scheme. These colorful containers are a must for those of you who are able to run 48 footers.

# HO A-Line 48' Smooth Sided Containers

Announced: January 16 Reservations Due By: February 28 Available: Aug / Sept Features: Sharp painting and lettering, multiple road numbers. These come with 2 containers per pack.

List: \$23.95 / 2 pack

-03 291748, 291811

Motrak Models is the industry leader in offering model railroaders some of the finest castings in both HO and N Scale. These loads are made out of resin or Hydrocal base with your choice of coal, gravel, scrap metal, ore, scrap aluminum, taconite, woodchips, sulphur or sand. These freight car loads fit in select InterMountain Railway and Value Line by InterMountain models!