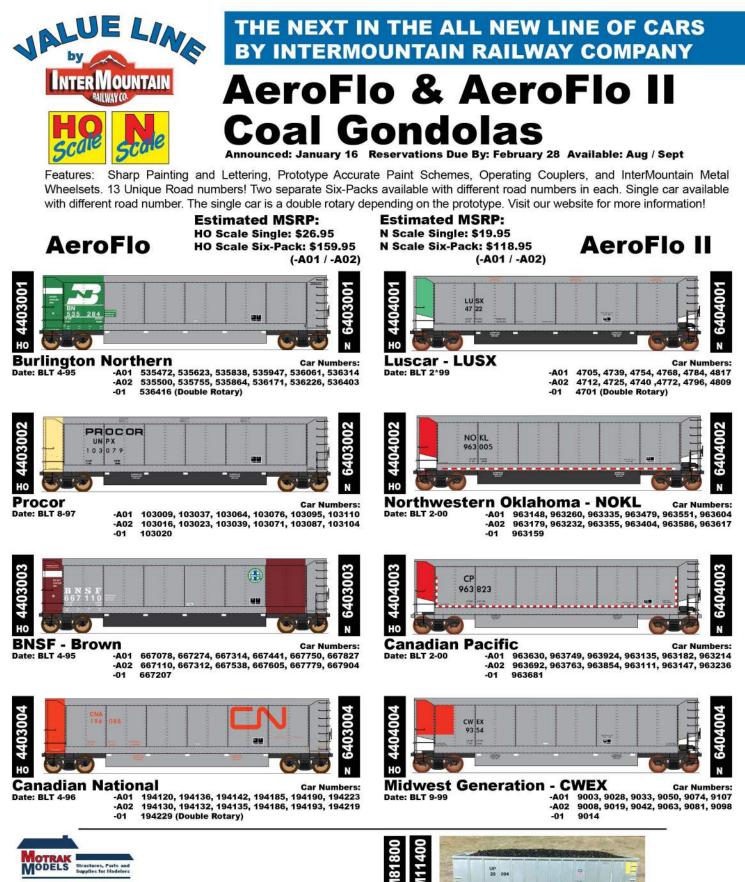

### VALUE LINE AEROFLO & AEROFLO II COAL GONDOLAS IN N AND HO SCALES

This is the fourth car released in the new Value Line from InterMountain and provides another option for unit train operation. Each paint scheme includes thirteen different numbers, two six-packs and a single car (a double rotary where prototypically accurate), to make it easy to run long trains.