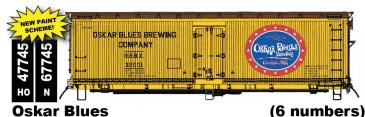

### **FGE Wood Refrigerators - Colorado Micro-Brewery Fantasy Schemes**

Reservations Due By: June 30 Available: Dec / Jan Announced: May 8

Features: Sharp Painting and Lettering, and Multiple Road Numbers

- HO Scale equipped with Metal Wheelsets and Kadee® Couplers.
- N Scale equipped with InterMountain Metal Wheelsets.

(6 numbers)

HO HO N -05 23078 -05 -01 23016 -01 -03 23057 -03 -02 23033 -02 -04 23062 -04 -06 23089 -06

HO -01 77611 -01 -05 77673 -05 -03 77640 -03 -02 77623 -02 -04 77662 -04 -06 77688 -06

-03 62739 -03

-04 62744 -04

-01 37321 -01 -03 37355 -03 -05 37381 -05 -02 37344 -02 -04 37368 -04 -06 37396 -06

**Boulder Beer** 