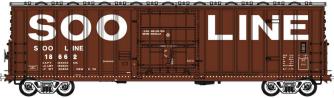

## HO SOO LINE 7 POST BOXCAR

As built in Wisconsin at the Fond du Lac Shops - Separate Metal Grab Irons - Separate Ladders - Etched Metal End Walks- Metal Wheelsets - Kadee Couplers - Paint Schemes From the 70's to Today

#### X - Panel Roof

FVM 30033 SOO BCR (Dashed Sill) #18662 FVM 30034 SOO BCR (Dashed Sill) #18686 FVM 30035 SOO BCR (Dashed Sill) #18748 W IS C O N SI N C E N T R A L

FVM 30039 Wisconsin Central #20315 FVM 30040 Wisconsin Central #20324 FVM 30041 Wisconsin Central #20341