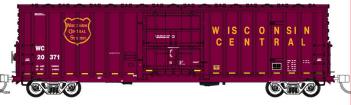

#### X - Panel Roof

FVM 30033 SOO BCR (Dashed Sill) #18662 FVM 30034 SOO BCR (Dashed Sill) #18686 FVM 30035 SOO BCR (Dashed Sill) #18748 W IS C O N SI N C E N T R A L

FVM 30039 Wisconsin Central #20315 FVM 30040 Wisconsin Central #20324 FVM 30041 Wisconsin Central #20341

MSRP \$19.95

FVM 81791 SOO BCR (Dashed Sill) #18662 FVM 81792 SOO BCR (Dashed Sill) #18686 FVM 81793 SOO BCR (Dashed Sill) #18748 FVM 81797 Wisconsin Central #20315 FVM 81798 Wisconsin Central #20324 FVM 81799 Wisconsin Central #20341