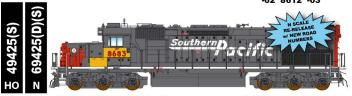

#### HO AND N SCALE SD40T-2 LOCOMOTIVES

The second set of SD40T-2's are going on the Advance Reservation list this month. These unique locomotives are a must for every modeler of their era. Their intricate detailing and sharp decoration will make them a welcome addition to any layout. Delivery is scheduled for early 2016.

## SD40T-2 Locomotives

**Announced: May 8** 

Reservations Due By: June 30

Both scales feature laser sharp painting and lettering, etched metal details, and wire grab irons. All locomotives are factory equipped with ESU sound decoder or ESU non-sound decoder. DC available for N scale and DC plug option available for HO locomotives by request

N List: DC: \$139.95 DCC: \$189.95(D) DCC & Sound: \$249.95(S)

HO List: \$199.95

w/ Sound: \$299.95

Union Pacific

(4 numbers) Unit Numbers: но но -01 8652 -05 -03 8679 -07 -04 8683 -08 -02 8678 -06

Wheeling & Lake Erie - Ex D&RGW

(2 numbers) **Unit Numbers:** но -01 5391 -01

-02 5413 -02

ALL NEW

HO SCALE

Terminal Railroad **Association** 