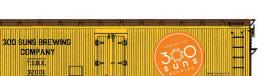

(6 numbers) Car Numbers: но

-05 62753 -05

-06 62761 -06

300 Suns

New Belgium

## (6 numbers)

| car numbers: |       |     |     |       |     |
|--------------|-------|-----|-----|-------|-----|
| но           |       | N   | но  |       | - 1 |
| -03          | 30046 | -03 | -05 | 30074 | -0  |
| -04          | 30061 | -04 | -06 | 30093 | -0  |
|              |       |     |     |       |     |