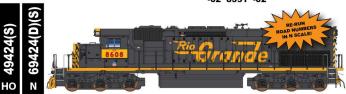

#### HO AND N SCALE SD40T-2 LOCOMOTIVES

The second set of SD40T-2's are going on the Advance Reservation list this month. These unique locomotives are a must for every modeler of their era. Their intricate detailing and sharp decoration will make them a welcome addition to any layout. Delivery is scheduled for early 2016.

## SD40T-2 Locomotives

**Announced: May 8** 

Reservations Due By: June 30

Both scales feature laser sharp painting and lettering, etched metal details, and wire grab irons. All locomotives are factory equipped with ESU sound decoder or ESU non-sound decoder. DC available for N scale and DC plug option available for HO locomotives by request

N List: DC: \$139.95 DCC: \$189.95(D) DCC & Sound: \$249.95(S)

HO List: \$199.95

w/ Sound: \$299.95

Union Pacific

#### (3 numbers)

но HO -01 8605 -07 -03 8613 -09 -02 8607 -08

SP/SF Kodachrome

#### - Snoot

(3 numbers) **Unit Numbers:** HO HO N -01 8315 -01 -03 8377 -03 -02 8351 -02

**Union Pacific Patch** Ex D&RGW

(2 numbers) Unit Numbers: HO -01 8608 -02 -02 8612 -03

**Union Pacific Patch** - Ex Southern Pacific