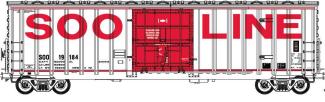

## HO SOO LINE 7 POST BOXCAR

As built in Wisconsin at the Fond du Lac Shops - Separate Metal Grab Irons - Separate Ladders - Etched Metal End Walks- Metal Wheelsets - Kadee Couplers - Paint Schemes From the 70's to Today

FVM 30036 SOO Red Letters #19184 FVM 30037 SOO Red Letters #19227 FVM 30038 SOO Red Letters #19252 FVM 30042 CSX Blue #134223 FVM 30043 CSX Blue #134231 FVM 30044 CSX Blue #134247