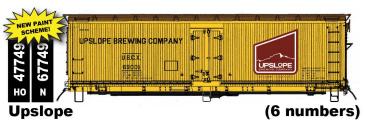

### **FGE Wood Refrigerators - Colorado Micro-Brewery Fantasy Schemes**

Reservations Due By: June 30 Available: Dec / Jan Announced: May 8

Features: Sharp Painting and Lettering, and Multiple Road Numbers

- HO Scale equipped with Metal Wheelsets and Kadee® Couplers.
- N Scale equipped with InterMountain Metal Wheelsets.

(6 numbers)

HO HO N -05 23078 -05 -01 23016 -01 -03 23057 -03 -02 23033 -02 -04 23062 -04 -06 23089 -06