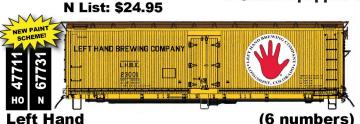

### **FGE Wood Refrigerators - Colorado Micro-Brewery Fantasy Schemes**

Reservations Due By: June 30 Available: Dec / Jan Announced: May 8

Features: Sharp Painting and Lettering, and Multiple Road Numbers

- HO Scale equipped with Metal Wheelsets and Kadee® Couplers.
- N Scale equipped with InterMountain Metal Wheelsets.

(6 numbers)

HO HO N -05 23078 -05 -01 23016 -01 -03 23057 -03 -02 23033 -02 -04 23062 -04 -06 23089 -06