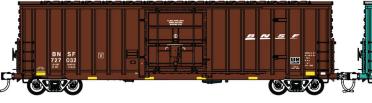

### **Diagonal Panel Roof**

FVM 30238 Burlington Northern #319022 FVM 30239 Burlington Northern #319051 FVM 30240 Burlington Northern #319062

FVM 30244 Montana Rail Link #25006 FVM 30245 Montana Rail Link #25011 FVM 30246 Montana Rail Link #25068

FVM 30241 BNSF (Wedge) #727032 FVM 30242 BNSF (Wedge) #727038 FVM 30243 BNSF (Wedge) #727044

FVM 30247 Great Northern #138005 FVM 30248 Great Northern #138028 FVM 30249 Great Northern #138040

www.foxvalleymodels.com PO Box 1970 Des Plaines, IL 60017