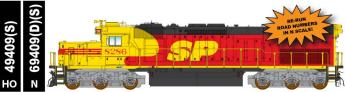

#### HO AND N SCALE SD40T-2 LOCOMOTIVES

The second set of SD40T-2's are going on the Advance Reservation list this month. These unique locomotives are a must for every modeler of their era. Their intricate detailing and sharp decoration will make them a welcome addition to any layout. Delivery is scheduled for early 2016.

## SD40T-2 Locomotives

**Announced: May 8** 

Reservations Due By: June 30

Both scales feature laser sharp painting and lettering, etched metal details, and wire grab irons. All locomotives are factory equipped with ESU sound decoder or ESU non-sound decoder. DC available for N scale and DC plug option available for HO locomotives by request

N List: DC: \$139.95 DCC: \$189.95(D) DCC & Sound: \$249.95(S)

HO List: \$199.95

w/ Sound: \$299.95

Union Pacific

#### - Snoot

(3 numbers) **Unit Numbers:** HO HO N -01 8315 -01 -03 8377 -03 -02 8351 -02

**Union Pacific Patch** Ex D&RGW

(2 numbers) Unit Numbers: HO -01 8608 -02 -02 8612 -03

**Union Pacific Patch** - Ex Southern Pacific