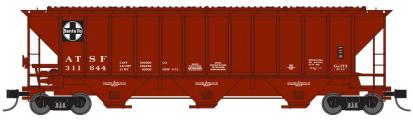

## NEW N SCALE

Pre orders due June 30 / Delivery 4th quarter 2015

Santa Fe as delivered 1966 6 ROAD NUMBERS PART # 24425-(01-06) \$26.95 EACH

Santa Fe as delivered 1971 6 ROAD NUMBERS PART # 24425-(07-12) \$26.95 EACH

Santa Fe early 80s re-paint 3 ROAD NUMBERS PART # 24425-(13-15) \$26.95 EACH

Santa Fe mid 80s re-paint 3 ROAD NUMBERS PART # 24425-(16-18) \$26.95 EACH

Santa Fe 90s re-paint 6 ROAD NUMBERS PART # 24425-(19-24) \$26.95 EACH