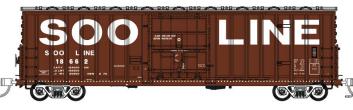

#### X - Panel Roof

FVM 30033 SOO BCR (Dashed Sill) #18662 FVM 30034 SOO BCR (Dashed Sill) #18686 FVM 30035 SOO BCR (Dashed Sill) #18748 W IS C O N SI N C E N T R A L

FVM 30039 Wisconsin Central #20315 FVM 30040 Wisconsin Central #20324 FVM 30041 Wisconsin Central #20341

MSRP \$19.95

FVM 81791 SOO BCR (Dashed Sill) #18662 FVM 81792 SOO BCR (Dashed Sill) #18686 FVM 81793 SOO BCR (Dashed Sill) #18748 FVM 81797 Wisconsin Central #20315 FVM 81798 Wisconsin Central #20324 FVM 81799 Wisconsin Central #20341