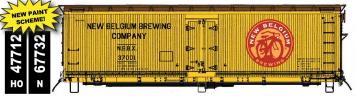

HO -01 77611 -01 -05 77673 -05 -03 77640 -03 -02 77623 -02 -04 77662 -04 -06 77688 -06

-03 62739 -03

-04 62744 -04

-01 37321 -01 -03 37355 -03 -05 37381 -05 -02 37344 -02 -04 37368 -04 -06 37396 -06

**Boulder Beer** 

(6 numbers) Car Numbers: но

-05 62753 -05

-06 62761 -06

300 Suns

New Belgium