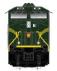

#### HO AND N SCALE SD40T-2 LOCOMOTIVES

The second set of SD40T-2's are going on the Advance Reservation list this month. These unique locomotives are a must for every modeler of their era. Their intricate detailing and sharp decoration will make them a welcome addition to any layout. Delivery is scheduled for early 2016.

## SD40T-2 Locomotives

**Announced: May 8** 

Reservations Due By: June 30

Both scales feature laser sharp painting and lettering, etched metal details, and wire grab irons. All locomotives are factory equipped with ESU sound decoder or ESU non-sound decoder. DC available for N scale and DC plug option available for HO locomotives by request

N List: DC: \$139.95 DCC: \$189.95(D) DCC & Sound: \$249.95(S)

HO List: \$199.95

w/ Sound: \$299.95

Union Pacific