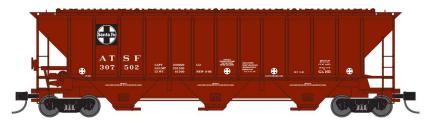

## NEW N SCALE

Pre orders due June 30 / Delivery 4th quarter 2015

Santa Fe as delivered 1966 6 ROAD NUMBERS PART # 24425-(01-06) \$26.95 EACH

Santa Fe as delivered 1971 6 ROAD NUMBERS PART # 24425-(07-12) \$26.95 EACH

Santa Fe early 80s re-paint 3 ROAD NUMBERS PART # 24425-(13-15) \$26.95 EACH

Santa Fe mid 80s re-paint 3 ROAD NUMBERS PART # 24425-(16-18) \$26.95 EACH

Santa Fe 90s re-paint 6 ROAD NUMBERS PART # 24425-(19-24) \$26.95 EACH