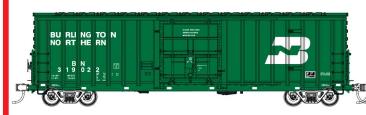

### **Diagonal Panel Roof**

FVM 30238 Burlington Northern #319022 FVM 30239 Burlington Northern #319051 FVM 30240 Burlington Northern #319062

FVM 30244 Montana Rail Link #25006 FVM 30245 Montana Rail Link #25011 FVM 30246 Montana Rail Link #25068