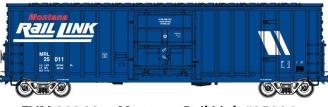

### **Diagonal Panel Roof**

FVM 30238 Burlington Northern #319022 FVM 30239 Burlington Northern #319051 FVM 30240 Burlington Northern #319062

FVM 30244 Montana Rail Link #25006 FVM 30245 Montana Rail Link #25011 FVM 30246 Montana Rail Link #25068