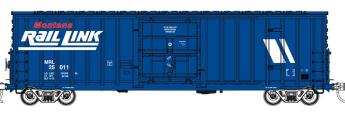

### **Diagonal Panel Roof**

FVM 30238 Burlington Northern #319022 FVM 30239 Burlington Northern #319051 FVM 30240 Burlington Northern #319062

FVM 30244 Montana Rail Link #25006 FVM 30245 Montana Rail Link #25011 FVM 30246 Montana Rail Link #25068