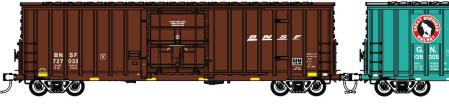

### **Diagonal Panel Roof**

FVM 30238 Burlington Northern #319022 FVM 30239 Burlington Northern #319051 FVM 30240 Burlington Northern #319062

FVM 30244 Montana Rail Link #25006 FVM 30245 Montana Rail Link #25011 FVM 30246 Montana Rail Link #25068

FVM 30241 BNSF (Wedge) #727032 FVM 30242 BNSF (Wedge) #727038 FVM 30243 BNSF (Wedge) #727044

FVM 30247 Great Northern #138005 FVM 30248 Great Northern #138028 FVM 30249 Great Northern #138040

www.foxvalleymodels.com PO Box 1970 Des Plaines, IL 60017