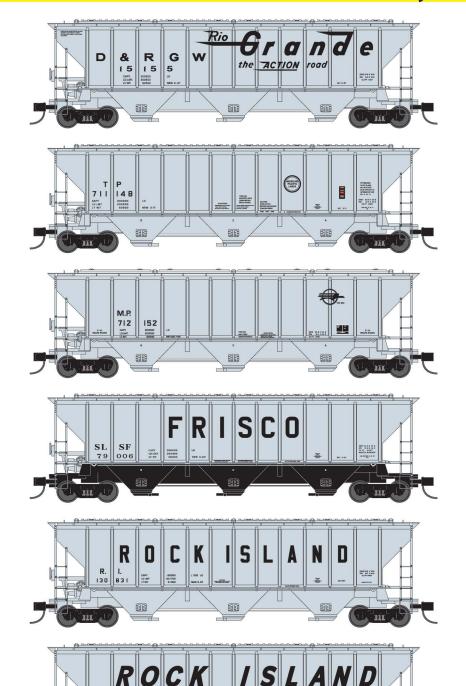

## Pre orders due June 30 / Delivery 4th quarter 2015

Rio Grande 12 ROAD NUMBERS PART # 24401-(01-12) \$26.95 EACH

Missouri Pacific Buzz Saw 9 ROAD NUMBERS T.P. part # 24403-(01-03) M.P. part # 24403-(04-06) CEI part # 24403-(07-09) \$26.95 EACH

Missouri Pacific Eagle 3 ROAD NUMBERS PART # 24403-(10-12) \$26.95 EACH

Frisco 6 ROAD NUMBERS PART # 24436-(01-06) \$26.95 EACH

Rock Island 1967 3 ROAD NUMBERS PART # 24443-(01-03) \$26.95 EACH

Rock Island 1969 3 ROAD NUMBERS PART # 24443-(04-06) \$26.95 EACH